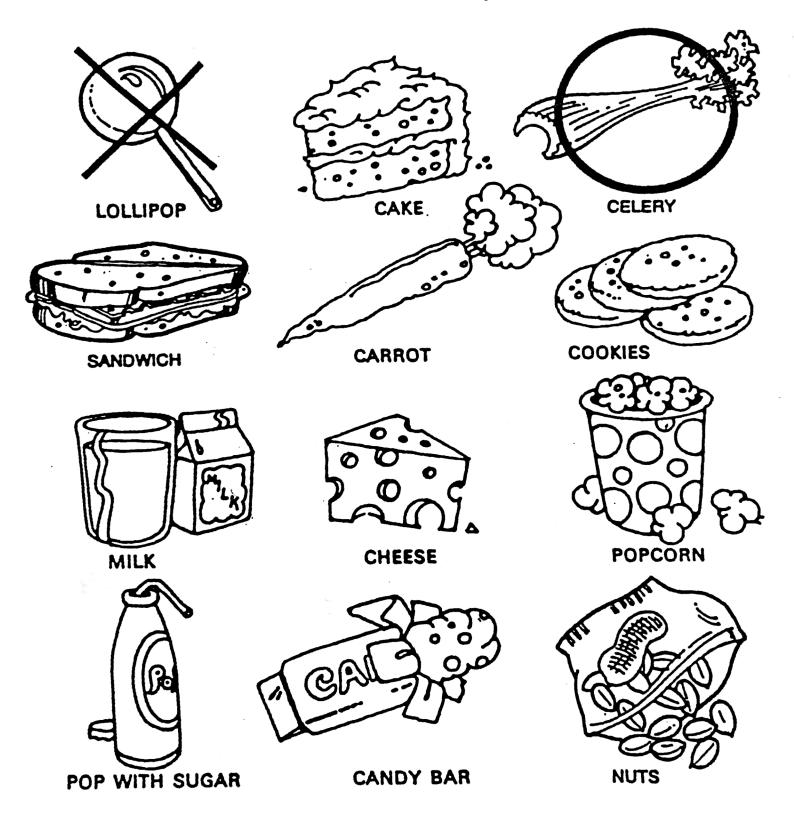

SMERE SAECTS FOR LAGO

Here are some snacks children often eat. Some contain sugar. Cross them out. Some do not have sugar. Draw circles around them. Two have been done to show you how.